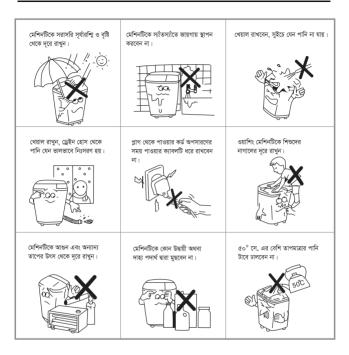

#### সমান তলে স্থাপন করুন

ওয়াশিং মেশিন অবশ্যই শক্ত, সমতল এবং পিচ্ছিল নয়, এমন মেঝেতে ইঙ্গটল করা আবশ্যক। নরম বা কাঠের মেঝেতে ওয়াশিং মেশিনটি রাখবেন না। প্র্যাটফর্ম বা ব্র্যাকেটে ওয়াশিং মেশিনটি রাখা নিষিদ্ধ।

#### ব্যবহারের সতর্কতা 🗚

যদি পাওয়ার কর্ড বা প্রাগ নষ্ট হয়ে যায় ব্যবহারকারী নিজেই তা মেরামতের 👍 🕮 চেষ্টা থেকে বিরত থাকন এবং ওয়ালটন সার্ভিস সেন্টাবে যোগাযোগ ককন

ওয়াশিং মেশিনের জন্য স্বতন্ত্র সকেট ব্যবহার করুন।

শিশুদেরকে মেশিনের আশেপাশে খেলাধুলা হতে বিরত রাখুন। 🔑 🛣

মেশিনটি চলাকালীন অবস্থায় টাবে হাত রাখবেন না।

উত্তপ্ত কোনো মেশিন বা যন্ত্রের আশেপাশে ওয়াশিং মেশিনটি স্থাপন করবেন না। 🗡 স্যাঁতসেঁতে ও সুর্যের আলো পড়ে এমন জাযগাতেও বসাবেন না

মেশিনটি বাথরুমে রাখবেন না। এতে ইলেকটিক ইন্সলেশনের ক্ষতি হতে পারে এবং বডিতে মরিচা পডতে পারে।

মেশিনের উপর গরম অথবা অতিরিক্ত ভাবী জিনিস বাখবেন না।

ওয়াটারপ্রুফ কাপড যেমন-রেইনকোট ওয়াশ করবেন না।

পেটোল বা কেমিক্যাল মিশ্রিত ভেজা কাপড ধৌত করবেন না ।

মেশিনটি সমতল ও শক্ত মেঝেতে স্থাপন করন।

- যেকোনো ধরনের ক্ষতি এড়াতে নিজে নিজে সার্ভিসিং না করে ওয়ালটন সার্ভিস কর্মীর সহযোগিতা নিন।
- এই পণ্যটি শারীরিক ও মানসিক ভারসাম্যহীন ব্যক্তি এবং শিশুদের দ্বারা পরিচালনা করানো উচিত নয়।
- খেয়াল রাখতে হবে মেশিনের ভেন্টিলেশন ব্যবস্থাটি যেন মেঝের কার্পেট, কাপড বা অন্য কোনোভাবে বাধাগ্রস্ত না হয়।
- মেশিনটির সাথে প্রদত্ত নতন হোস সেটটি ব্যবহার করুন এবং প্রনো হোস সেট ব্যবহার হতে বিরত থাকুন।