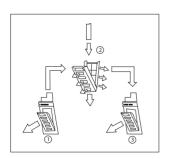

#### লিন্ট ফিল্টার অপসারণ পদ্ধতি:

 নিচের ছবিতে দেখানো উপায়ে ফিল্টার ফ্রেমটি ধরে আলতোভাবে নিচের দিকে প্রেস করে ফিল্টার ফ্রেম থেকে বের করে আনন।

#### ফিল্টার পরিস্কারকরণ:

 ভেজা থাকা অবস্থায় ফিল্টারটি সাধারণ পানি দিয়ে ধুয়ে ফেলুন, তারপর শুকাতে দিন। সরাসরি রোদে শুকানো থেকে বিরত থাকুন।

#### ফিল্টার পুনঃস্থাপন:

• ফিল্টারের নিচের অংশটি প্রথমে ফ্রেমের স্লুটে ঢুকিয়ে আন্তে করে চাপ দিন।