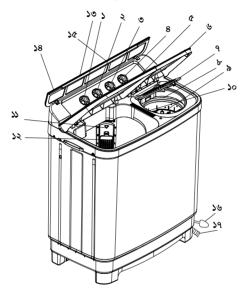

## যন্ত্রাংশ পরিচিতি

## TWG সিরিজ

১. ওয়াশ টাইমার ৮. স্পিন টাব

২. ওয়াশ প্রোগ্রাম

৩. ড্ৰেন প্ৰোগ্ৰাম

৪. সিপন টাইমার

৫. ওয়াশ লিড

৯. শিপন প্রেস কভার

১০. কলার স্ক্রাবার

১১. ওয়াটার লেভেল বোর্ড

১২. লিন্ট ফিল্টার

৬. শিপন লিড ১৩. প্যানেল লিড

৭. স্পিন ইনার কভার ১৪. ওয়াশ টাব ওয়াটার ইনলেট

১৫. শিপন টাব ওয়াটার ইনলেট

১৬. পাওয়ার কর্ড

১৭. ড্রেন হোস