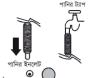

#### ওয়াশের আগের প্রস্তুতি

 ১। ড্রেইন হোসটি ড্রেইনেজ লাইনের সাথে সংযক্ত করুন।

- ২। পাওয়ার সাপ্লাই কর্ডটি প্লাগে সংযোগ করুন কিন্তু মনে রাখবেন পণ্যটির জন্য নির্দেশিত ভোল্টেজ এর সকেটে সংযোগ করতে হবে।
- ৩। ওয়াটার ইনলেট হোসটি পানির উৎসে সংযোগ করুন।

 ৪। মেশিনে প্রদত্ত পানির নির্দেশনা এবং কাপড়ের পরিমাণ অনুযায়ী পানির পরিমাণ নির্ধারণ করুন।