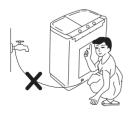

#### ব্যবহারের সতর্কতা 🗚

যদি পাওয়ার কর্ড বা প্রাগ নষ্ট হয়ে যায় ব্যবহারকারী নিজেই তা মেরামতের 👍 🕮 চেষ্টা থেকে বিরত থাকন এবং ওয়ালটন সার্ভিস সেন্টাবে যোগাযোগ ককন

ওয়াশিং মেশিনের জন্য স্বতন্ত্র সকেট ব্যবহার করুন।

মেশিনটি সমতল ও শক্ত মেঝেতে স্থাপন করন।

- যেকোনো ধরনের ক্ষতি এড়াতে নিজে নিজে সার্ভিসিং না করে ওয়ালটন সার্ভিস কর্মীর সহযোগিতা নিন।
- এই পণ্যটি শারীরিক ও মানসিক ভারসাম্যহীন ব্যক্তি এবং শিশুদের দ্বারা পরিচালনা করানো উচিত নয়।
- খেয়াল রাখতে হবে মেশিনের ভেন্টিলেশন ব্যবস্থাটি যেন মেঝের কার্পেট, কাপড বা অন্য কোনোভাবে বাধাগ্রস্ত না হয়।
- মেশিনটির সাথে প্রদত্ত নতন হোস সেটটি ব্যবহার করুন এবং প্রনো হোস সেট ব্যবহার হতে বিরত থাকুন।