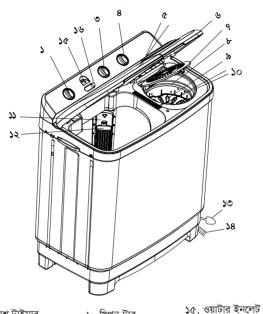

## যন্ত্রাংশ পরিচিতি

## TWP-D সিরিজ

- ১. ওয়াশ টাইমার ৮. শিপন টাব
- ২. ওয়াশ প্রোগ্রাম

- ে. ওয়াশ লিড
- ৬. স্পিন লিড
- ৭ সিপন ইনার কভার

- ৯. শিপন প্রেস কভার
- ৩.ওয়াশ এবং ড্রেন প্রোগ্রাম ১০. কলার স্ক্রাবার
- ৪. শিপন টাইমার ১৯. ওয়াটার লেভেল বোর্ড

১৬. ওয়াটার ইনলেট সিলেক্টর

- ১১, লিন্ট ফিল্টার
- ১৩. পাওয়ার কর্ড
- ১৪. ড্রেন হোস