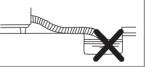

#### সমান তলে স্থাপন করুন

ওয়াশিং মেশিন অবশ্যই শক্ত, সমতল এবং পিচ্ছিল নয়, এমন মেঝেতে ইঙ্গটল করা আবশ্যক। নরম বা কাঠের মেঝেতে ওয়াশিং মেশিনটি রাখবেন না। প্র্যাটফর্ম বা ব্র্যাকেটে ওয়াশিং মেশিনটি রাখা নিষিদ্ধ।

মেশিনটি সমতল ও শক্ত মেঝেতে স্থাপন করন।

- যেকোনো ধরনের ক্ষতি এড়াতে নিজে নিজে সার্ভিসিং না করে ওয়ালটন সার্ভিস কর্মীর সহযোগিতা নিন।
- এই পণ্যটি শারীরিক ও মানসিক ভারসাম্যহীন ব্যক্তি এবং শিশুদের দ্বারা পরিচালনা করানো উচিত নয়।
- খেয়াল রাখতে হবে মেশিনের ভেন্টিলেশন ব্যবস্থাটি যেন মেঝের কার্পেট, কাপড বা অন্য কোনোভাবে বাধাগ্রস্ত না হয়।
- মেশিনটির সাথে প্রদত্ত নতন হোস সেটটি ব্যবহার করুন এবং প্রনো হোস সেট ব্যবহার হতে বিরত থাকুন।