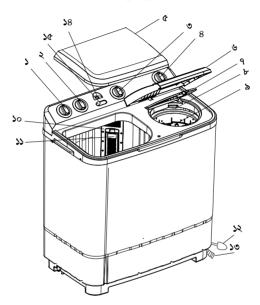

## যন্ত্রাংশ পরিচিতি

## TWP-S সিরিজ

- ১. ওয়াশ টাইমার ৮. স্পিন টাব
- ২. ওয়াশ প্রোগ্রাম

- ৫. ওয়াশ লিড
- ৬. সিপন লিড

- ৯. শিপন প্রেস কভার
- ৩. ড্রেন প্রোগ্রাম ১০. ওয়াটার লেভেল বোর্ড
- শপন টাইমার
   শেল ফিল্টার
  - ১২. পাওয়ার কর্ড
  - ১৩. ড্ৰেন হোস
- ৭. শিপন ইনার কভার ১৪. ওয়াটার ইনলেট

১৫. ওয়াটার ইনলেট সিলেক্টর