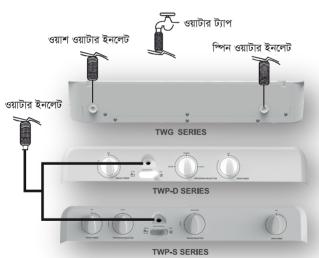

## TWG সিরিজ

১. ওয়াশ টাইমার ৮. স্পিন টাব

২. ওয়াশ প্রোগ্রাম

৩. ড্ৰেন প্ৰোগ্ৰাম

৪. সিপন টাইমার

৫. ওয়াশ লিড

৯. শিপন প্রেস কভার

১০. কলার স্ক্রাবার

১১. ওয়াটার লেভেল বোর্ড

১২. লিন্ট ফিল্টার

৬. শিপন লিড ১৩. প্যানেল লিড

৭. স্পিন ইনার কভার ১৪. ওয়াশ টাব ওয়াটার ইনলেট

১৫. শিপন টাব ওয়াটার ইনলেট

১৬. পাওয়ার কর্ড

১৭. ড্রেন হোস

## TWP-S সিরিজ

- ১. ওয়াশ টাইমার ৮. স্পিন টাব
- ২. ওয়াশ প্রোগ্রাম

- ৫. ওয়াশ লিড
- ৬. সিপন লিড

- ৯. শিপন প্রেস কভার
- ৩. ড্রেন প্রোগ্রাম ১০. ওয়াটার লেভেল বোর্ড
- শপন টাইমার
   শেল ফিল্টার
  - ১২. পাওয়ার কর্ড
  - ১৩. ড্ৰেন হোস
- ৭. শিপন ইনার কভার ১৪. ওয়াটার ইনলেট

১৫. ওয়াটার ইনলেট সিলেক্টর

## TWP-D সিরিজ

- ১. ওয়াশ টাইমার ৮. শিপন টাব
- ২. ওয়াশ প্রোগ্রাম

- ে. ওয়াশ লিড
- ৬. স্পিন লিড
- ৭ সিপন ইনার কভার

- ৯. শিপন প্রেস কভার
- ৩.ওয়াশ এবং ড্রেন প্রোগ্রাম ১০. কলার স্ক্রাবার
- ৪. শিপন টাইমার ১৯. ওয়াটার লেভেল বোর্ড

১৬. ওয়াটার ইনলেট সিলেক্টর

- ১১, লিন্ট ফিল্টার
- ১৩. পাওয়ার কর্ড
- ১৪. ড্রেন হোস