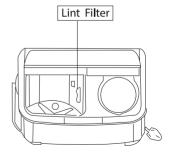

#### লিন্ট ফিল্টার পরিষ্কারকরণ:

- প্রতিবার ওয়াশের সময় লিন্ট ফিল্টারটি অবশাই ব্যবহার করতে হবে।
- লিন্ট ফিল্টারটি প্রতিবার ওয়াশের সাথে সাথেই পরিষ্কার করতে হবে।

#### লিন্ট ফিল্টার অপসারণ পদ্ধতি:

 নিচের ছবিতে দেখানো উপায়ে ফিল্টার ফ্রেমটি ধরে আলতোভাবে নিচের দিকে প্রেস করে ফিল্টার ফ্রেম থেকে বের করে আনন।