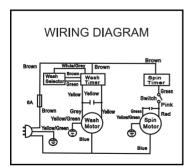

## যন্ত্রাংশ পরিচিতি

## TWG সিরিজ

১. ওয়াশ টাইমার ৮. স্পিন টাব

২. ওয়াশ প্রোগ্রাম

৩. ড্ৰেন প্ৰোগ্ৰাম

৪. সিপন টাইমার

৫. ওয়াশ লিড

৯. শিপন প্রেস কভার

১০. কলার স্ক্রাবার

১১. ওয়াটার লেভেল বোর্ড

১২. লিন্ট ফিল্টার

৬. শিপন লিড ১৩. প্যানেল লিড

৭. স্পিন ইনার কভার ১৪. ওয়াশ টাব ওয়াটার ইনলেট

১৫. শিপন টাব ওয়াটার ইনলেট

১৬. পাওয়ার কর্ড

১৭. ড্রেন হোস